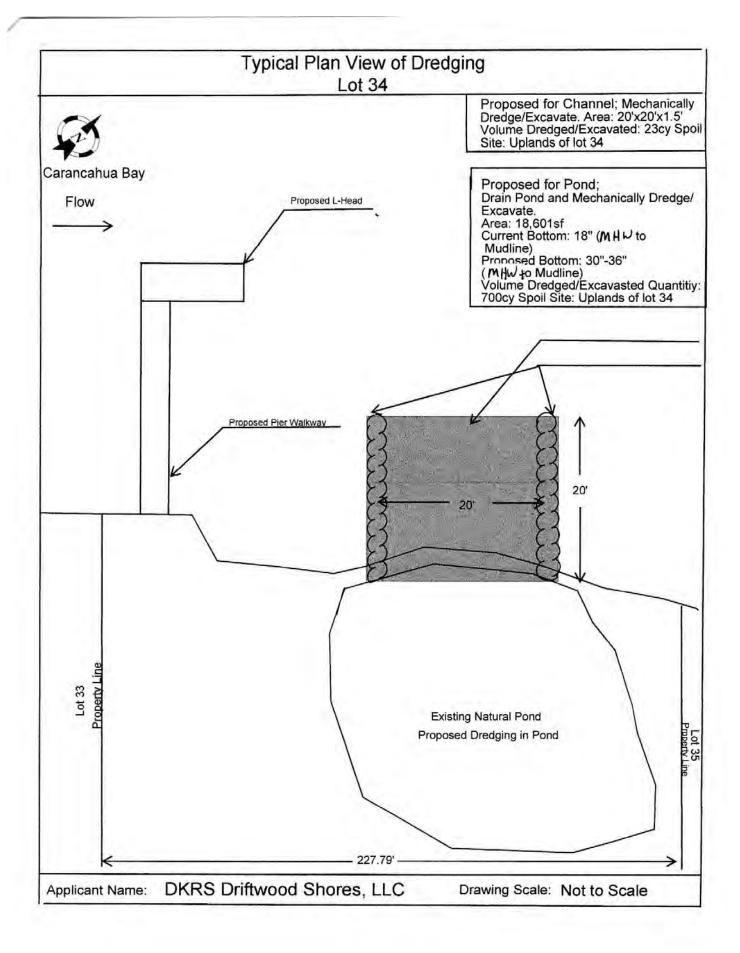

Volume below Water Line: 2-5cy Volume Above Water Line: 2-17cy Volume Dredged/Excavated: 23cy Spoil Site: Uplands of lot 34 Proposed for Pond, Drain Pond and Mechanically Dredge/Excavate. Area: 18,601sf Current Bottom: 18" (MHW to Mudline) Proposed Bottom: 30"-36" (MHW to Mudline) Volume Dredged/Excavasted Quantitiy: 700cy Spoil Site: Uplands of lot 34 Existing Berm Approximately 18" in Height. 227.79 Proposed Rip Rap MEAN High Weter Proposed Bottom After Dredging 20 Required Information: 1, 227.79' Distance between Property Lines Depth of water at MEAN high water Distance between shoreline and front of proposed dredging at MEAN high 0' Cubic feet of fill placed along bank below the plane of WEAN high 4. None water Applicant Name: DKRS Driftwood Shores, LLC Drawing Scale: (Not To Scale)















## Required Information:

- 1. 480 Length of all structure components
- Width of all structure components
- 3. Label all structure components as proposed or existing 4. 97.44 Distance from pier to property lines
- Distance from end of structure to centerline of road 5. 1,001.79
- Distance from end of structure to centerline of channel or river, etc. 6, 3,306.5

Applicant Name: DKRS Driftwood Shores, LLC

Drawing Scale: (Not To Scale)





## Boathouse #1 and #2

## Description

- (2) 334'x6' wide walkways down the center of each boat house
- Slips #61-83 are 14'x40'
- Slips #1-60 Are 10'x30'
- (19) 6'x40' Walkways between slips #61-76 and #81-83
- (57) 6'x30' Walkways between slips #1-60
- (5) 40'x4' Walkways between slips #77-80
- (1) 20'x40' Platform in Boathouse #1, betwee