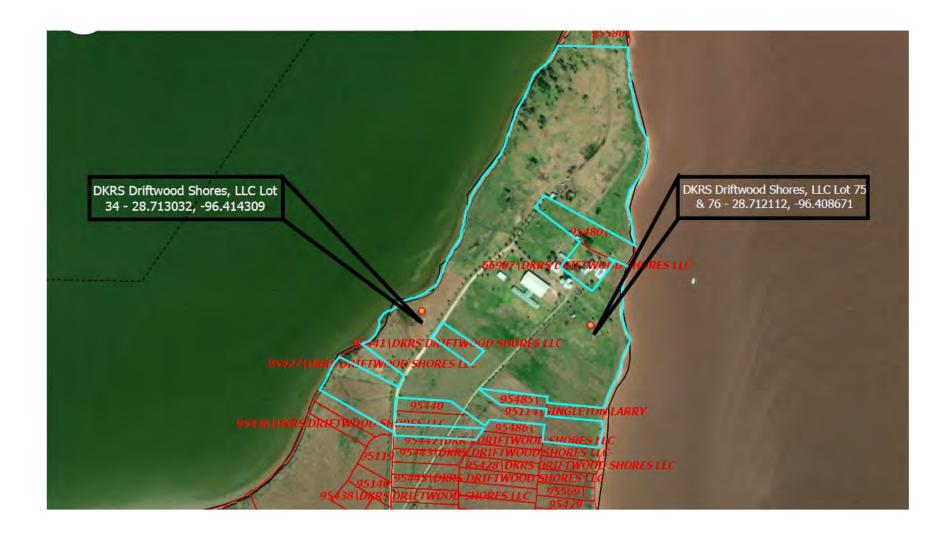

## Typical Cross-Section View of Rip Rap Lot 34 Proposed for Channel; Mechanically Dredge/Excavate. Area: 20'x20'x1.5' Area: 2-5'x20' Volume below Water Line: 2-5cy Volume Above Water Line: 2-17cy Volume Dredged/Excavated: 23cy Spoil Site: Uplands of lot 34 Proposed for Pond, Drain Pond and Mechanically Dredge/Excavate. Area: 18,601sf Current Bottom: 18" (MHW to Mudline) Proposed Bottom: 30"-36" (MHW to Mudline) Volume Dredged/Excavasted Quantitiy: 700cy Spoil Site: Uplands of lot 34 Existing Berm Approximately 18" in Height. 227.79 Proposed Rip Rap MEAN High Weter Proposed Bottom After Dredging 20 Required Information: 1, 227.79' Distance between Property Lines Depth of water at MEAN high water Distance between shoreline and front of proposed dredging at MEAN high 0' Cubic feet of