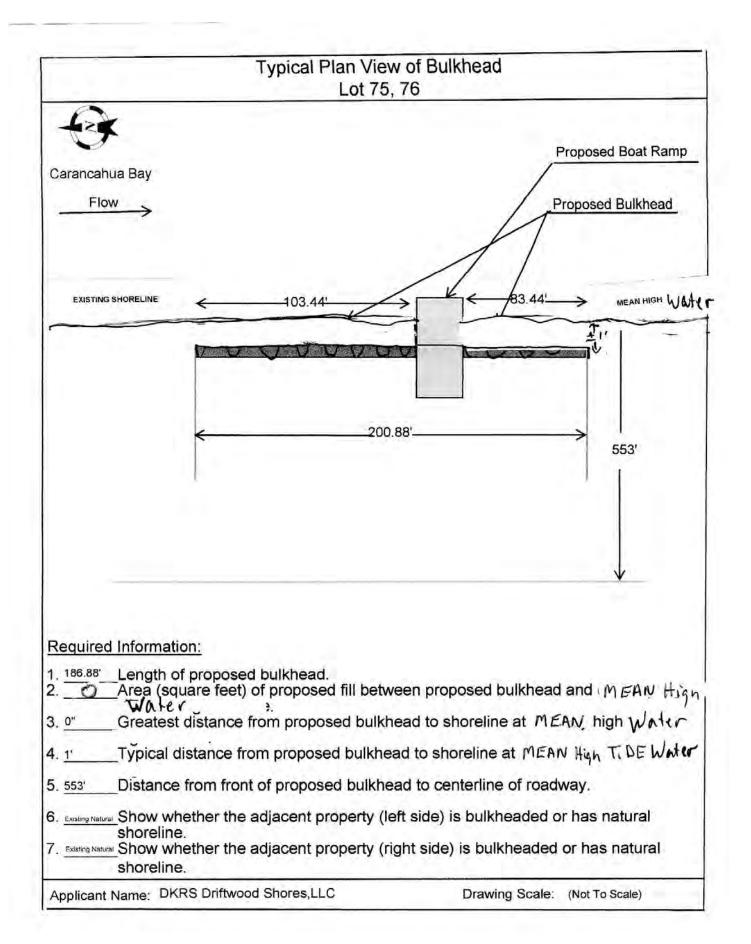

ume below Water Line: 2-5cy Volume Above Water Line: 2-17cy Volume Dredged/Excavated: 23cy Spoil Site: Uplands of lot 34 Proposed for Pond, Drain Pond and Mechanically Dredge/Excavate. Area: 18,601sf Current Bottom: 18" (MHW to Mudline) Proposed Bottom: 30"-36" (MHW to Mudline) Volume Dredged/Excavasted Quantitiy: 700cy Spoil Site: Uplands of lot 34 Existing Berm Approximately 18" in Height. 227.79 Proposed Rip Rap MEAN High Weter Proposed Bottom After Dredging 20 Required Information: 1, 227.79' Distance between Property Lines Depth of water at MEAN high water Distance between shoreline and front of proposed dredging at MEAN high 0' Cubic feet of fill placed along bank below the plane of WEAN high 4. None water Applicant Name: DKRS Driftwood Shores, LLC Drawing Scale: (Not To Scale)















## Required Information:

- 1. 480 Length of all structure components
- Width of all structure components
- 3. Label all structure components as proposed or existing 4. 97.44 Distance from pier to property lines
- Distance from end of structure to centerline of road 5. 1,001.79
- Distance from end of structure to centerline of channel or river, etc. 6, 3,306.5

Applicant Name: DKRS Driftwood Shores, LLC

Drawing Scale: (Not To Scale)





## Boathouse #1 and #2

## Description

- (2) 334'x6' wide walkways down the center of each boat house
- Slips #61-83 are 14'x40'
- Slips #1-60 Are 10'x30'
- (19) 6'x40' Walkways between slips #61-76 and #81-83
- (57) 6'x30' Walkways between slips #1-60
- (5) 40'x4' Walkways between slips #77-80
- (1) 20'x40' Platform in Boathouse #1, between sl