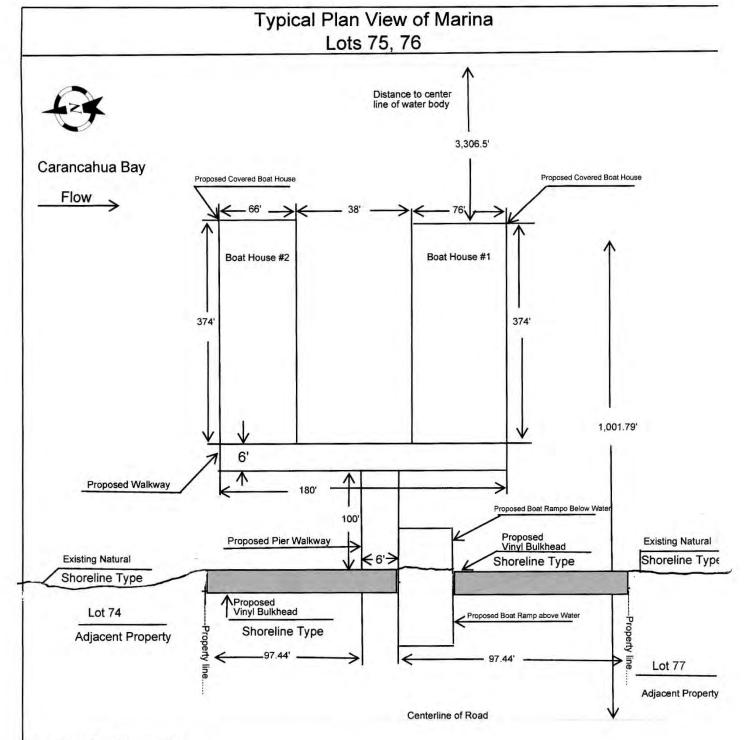

## Required Information:

- 1. 480 Length of all structure components
- Width of all structure components
- 3. Label all structure components as proposed or existing 4. 97.44 Distance from pier to property lines
- Distance from end of structure to centerline of road 5. 1,001.79
- Distance from end of structure to centerline of channel or river, etc. 6, 3,306.5

## Boathouse #1 and #2

## Description

- (2) 334'x6' wide walkways down the center of each boat house
- Slips #61-83 are 14'x40'
- Slips #1-60 Are 10'x30'
- (19) 6'x40' Walkways between slips #61-76 and #81-83
- (57) 6'x30' Walkways between slips #1-60
- (5) 40'x4' Walkways between slips #77-80
- (1) 20'x40' Platform in Boathouse #1, between slips #73 and #74
- (1) 20'X30' Platform in Boathouse #1, between Slips #16 and #17
- (2) 20'x39' Platform in Boathouse #2, between slips #36 and #37, and slips #56 and #57
- No Vegitation Present, No Oyster Beds Present