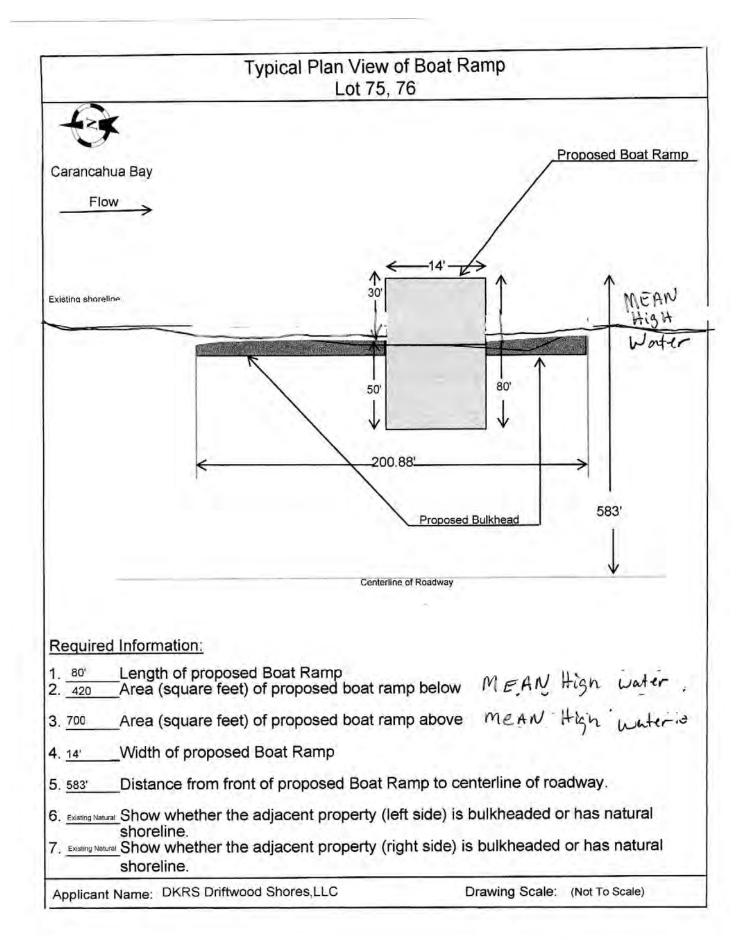

## Required Information:

- 1. 480 Length of all structure components
- Width of all structure components
- 3. Label all structure components as proposed or existing 4. 97.44 Distance from pier to property lines
- Distance from end of structure to centerline of road 5. 1,001.79
- Distance from end of structure to centerline of channel or river, etc. 6, 3,306.5

Applicant Name: DKRS Driftwood Shores, LLC

Drawing Scale: (Not To Scale)