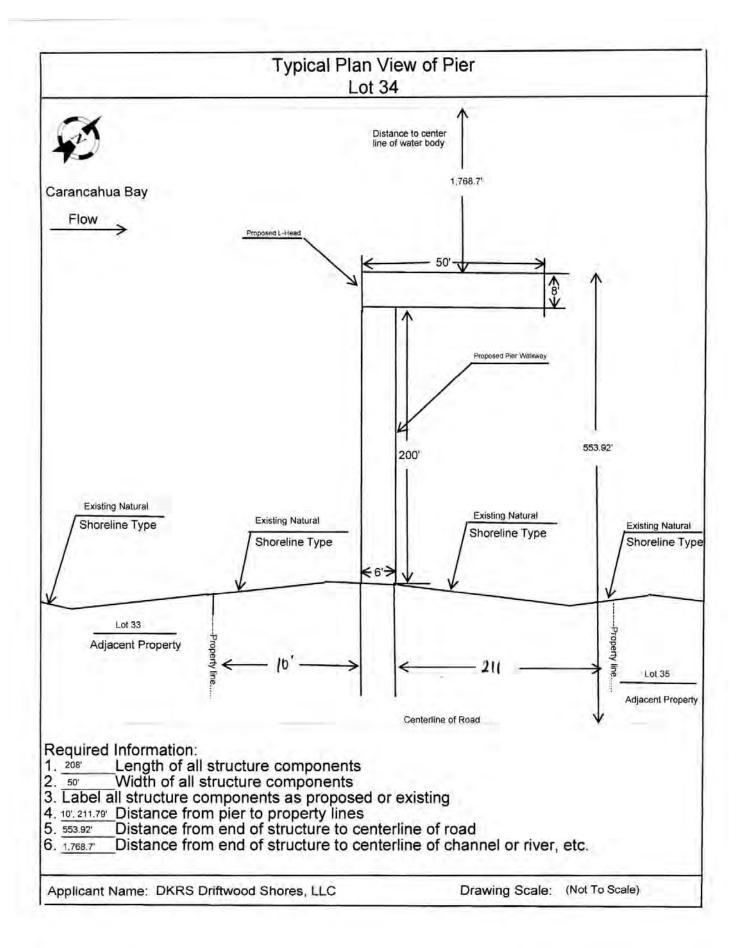

## Required Information:

- 1. 480 Length of all structure components
- Width of all structure components
- 3. Label all structure components as proposed or existing 4. 97.44 Distance from pier to property lines
- Distance from end of structure to centerline of road 5. 1,001.79
- Distance from end of structure to centerline of channel or river, etc. 6, 3,306.5

Applicant Name: DKRS Driftwood Shores, LLC

Drawing Scale: (Not To Scale)