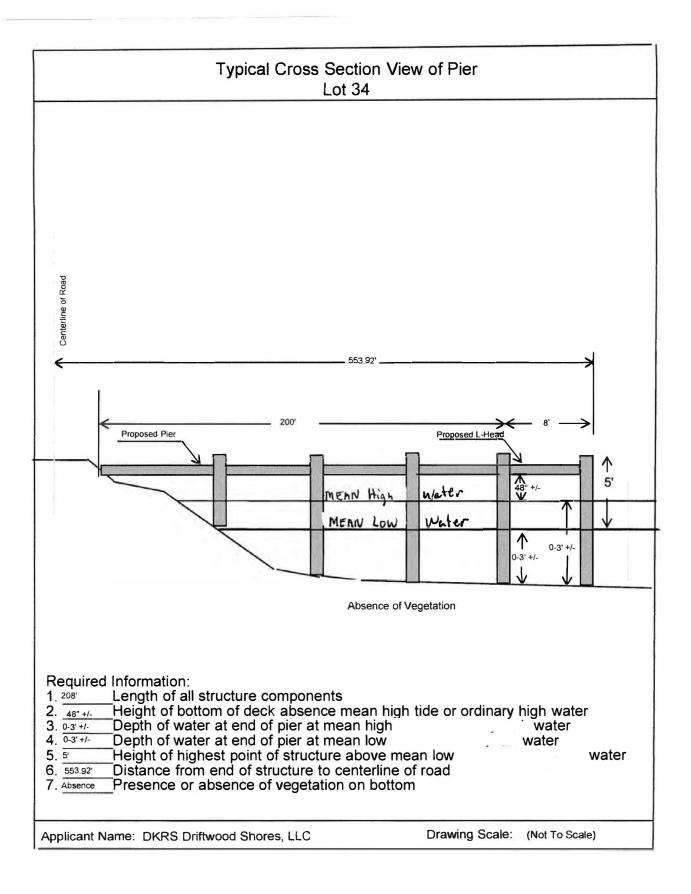

## Required Information:

- 1. 480 Length of all structure components
- Width of all structure components
- 3. Label all structure components as proposed or existing 4. 97.44 Distance from pier to property lines
- Distance from end of structure to centerline of road 5. 1,001.79
- Distance from end of structure to centerline of channel or river, etc. 6, 3,306.5

Applicant Name: DKRS Driftwood Shores, LLC

Drawing Scale: (Not To Scale)