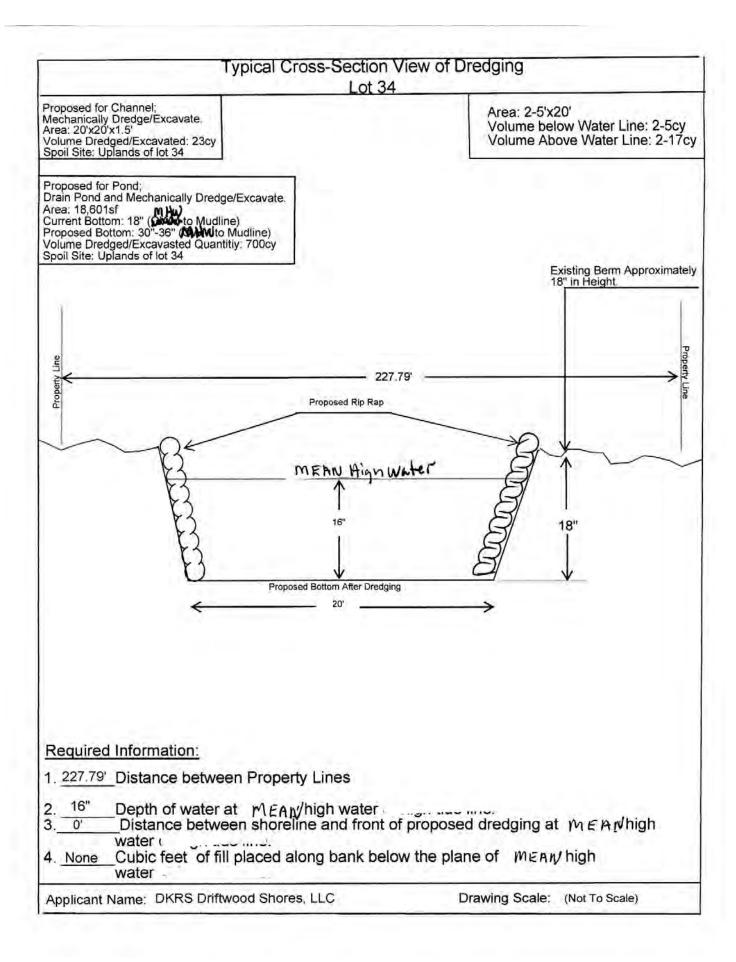

## Typical Cross-Section View of Rip Rap Lot 34 Proposed for Channel; Mechanically Dredge/Excavate. Area: 20'x20'x1.5' Area: 2-5'x20' Volume below Water Line: 2-5cy Volume Above Water Line: 2-17cy Volume Dredged/Excavated: 23cy Spoil Site: Uplands of lot 34 Proposed for Pond, Drain Pond and Mechanically Dredge/Excavate. Area: 18,601sf Current Bottom: 18" (MHW to Mudline) Proposed Bottom: 30"-36" (MHW to Mudline) Volume Dredged/Excavasted Quantitiy: 700cy Spoil Site: Uplands of lot 34 Existing Berm Approximately 18" in Height. 227.79 Proposed Rip Rap MEAN High Weter Proposed Bottom After Dredging 20 Required Information: 1, 227.79' Distance between Property Lines Depth of water at MEAN high water Distance between shoreline and front of proposed dredging at MEAN high 0' Cubic feet of fill placed along bank below the plane of WEAN high 4. None water Applicant Name: DKRS Driftwood Shores, LLC Drawing Scale: (Not To Scale)