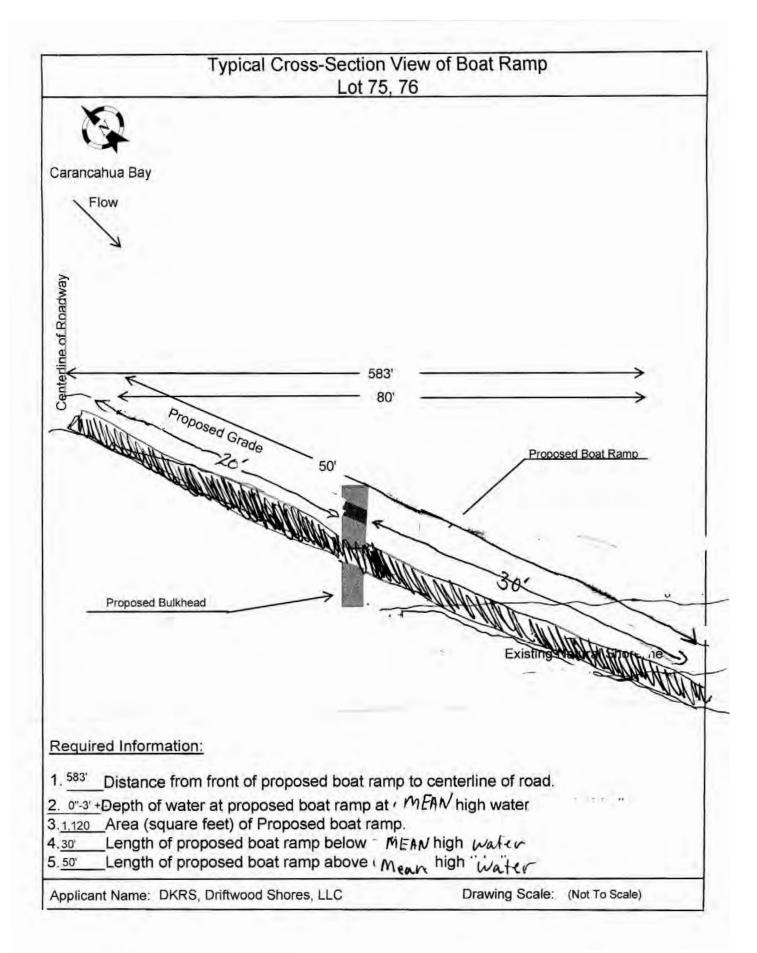

low Water Line: 2-5cy Volume Above Water Line: 2-17cy Volume Dredged/Excavated: 23cy Spoil Site: Uplands of lot 34 Proposed for Pond, Drain Pond and Mechanically Dredge/Excavate. Area: 18,601sf Current Bottom: 18" (MHW to Mudline) Proposed Bottom: 30"-36" (MHW to Mudline) Volume Dredged/Excavasted Quantitiy: 700cy Spoil Site: Uplands of lot 34 Existing Berm Approximately 18" in Height. 227.79 Proposed Rip Rap MEAN High Weter Proposed Bottom After Dredging 20 Required Information: 1, 227.79' Distance between Property Lines Depth of water at MEAN high water Distance between shoreline and front of proposed dredging at MEAN high 0' Cubic feet of fill placed along bank below the plane of WEAN high 4. None water Applicant Name: DKRS Driftwood Shores, LLC Drawing Scale: (Not To Scale)















## Required Information:

- 1. 480 Length of all structure components
- Width of all structure components
- 3. Label all structure components as proposed or existing 4. 97.44 Distance from pier to property lines
- Distance from end of structure to centerline of road 5. 1,001.79
- Distance from end of structure to centerline of channel or river, etc. 6, 3,306.5

Applicant Name: DKRS Driftwood Shores, LLC

Drawing Scale: (Not To Scale)





## Boathouse #1 and #2

## Description

- (2) 334'x6' wide walkways down the center of each boat house
- Slips #61-83 are 14'x40'
- Slips #1-60 Are 10'x30'
- (19) 6'x40' Walkways between slips #61-76 and #81-83
- (57) 6'x30' Walkways between slips #1-60
- (5) 40'x4' Walkways between slips #77-80
- (1) 20'x40' Platform in Boathouse #1, between slips #7