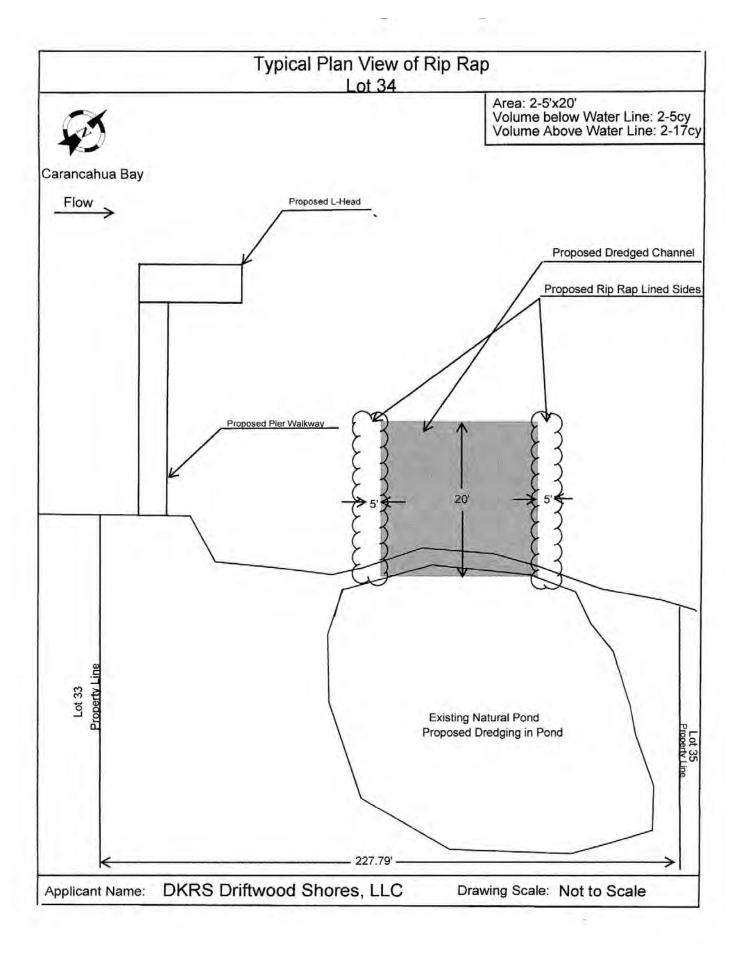

## Typical Cross-Section View of Rip Rap Lot 34 Proposed for Channel; Mechanically Dredge/Excavate. Area: 20'x20'x1.5' Area: 2-5'x20' Volume below Water Line: 2-5cy Volume Above Water Line: 2-17cy Volume Dredged/Excavated: 23cy Spoil Site: Uplands of lot 34 Proposed for Pond, Drain Pond and Mechanically Dredge/Excavate. Area: 18,601sf Current Bottom: 18" (MHW to Mudline) Proposed Bottom: 30"-36" (MHW to Mudline) Volume Dredged/Excavasted Quantitiy: 700cy Spoil Site: Uplands of lot 34 Existing Berm Approximately 18" in Height. 227.79 Proposed Rip Rap MEAN High Weter Proposed Bottom After Dredging 20 Required Information: 1, 227.79' Distance between Property Lines Depth of water at MEAN high water Distance between shoreline and front of proposed dredging at MEAN high 0' Cubic feet of fill