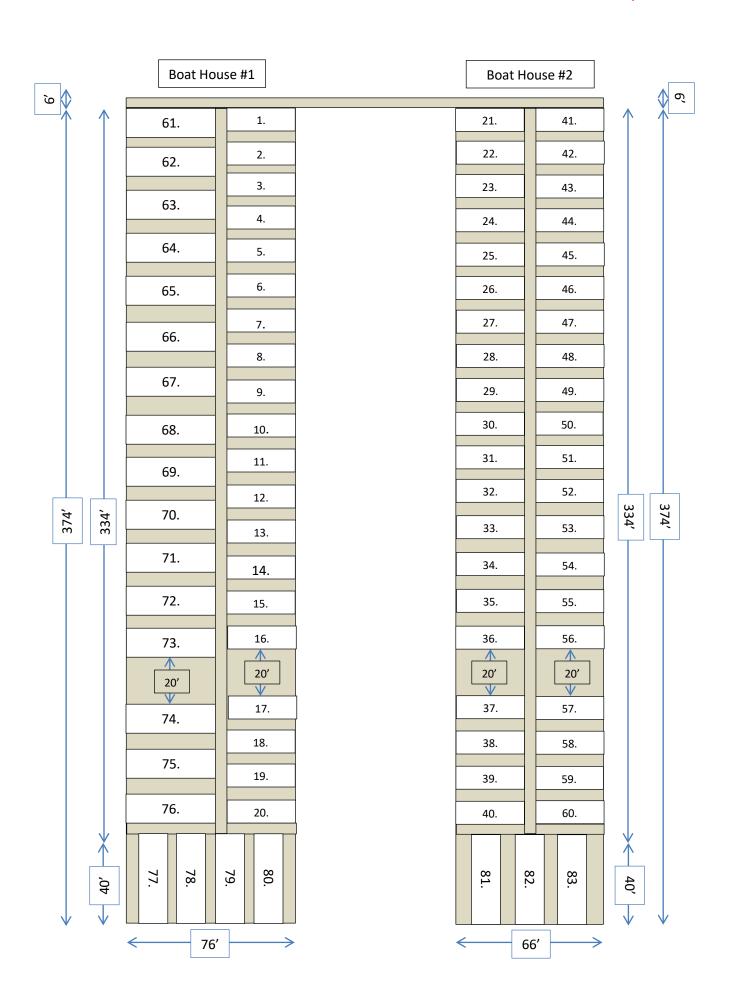

## Boathouse #1 and #2

## Description

- (2) 334'x6' wide walkways down the center of each boat house
- Slips #61-83 are 14'x40'
- Slips #1-60 Are 10'x30'
- (19) 6'x40' Walkways between slips #61-76 and #81-83
- (57) 6'x30' Walkways between slips #1-60
- (5) 40'x4' Walkways between slips #77-80
- (1) 20'x40' Platform in Boathouse #1, between slips #73 and #74
- (1) 20'X30' Platform in Boathouse #1, between Slips #16 and #17
- (2) 20'x39' Platform in Boathouse #2, between slips #36 and #37, and slips #56 and #57
- No Vegitation Present, No Oyster Beds Present