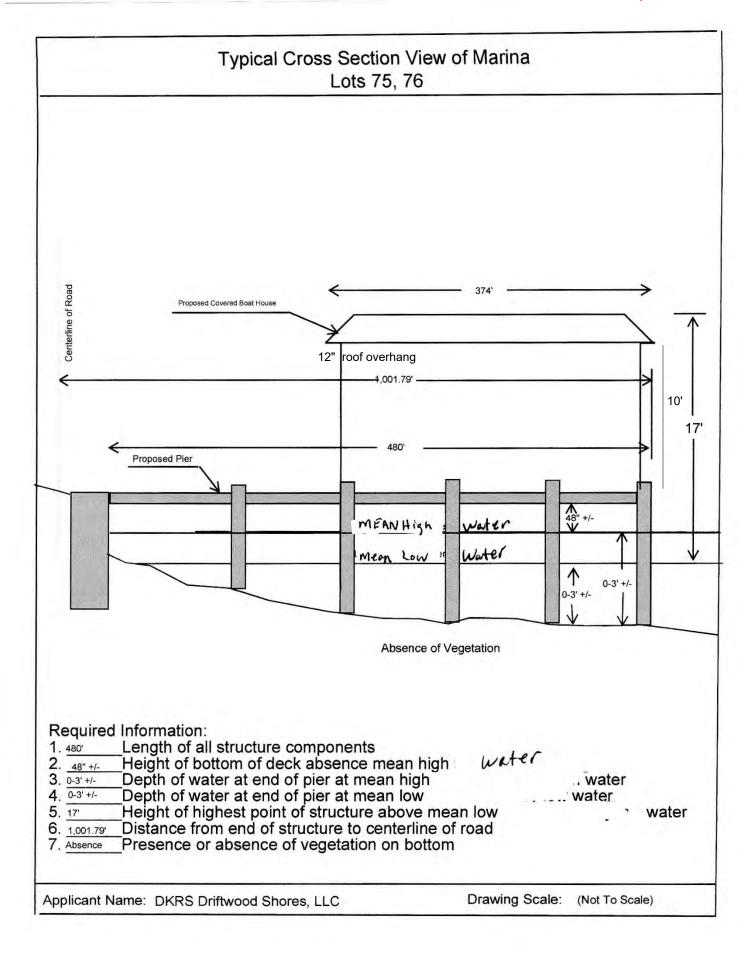

## Required Information:

- 1. 480 Length of all structure components
- Width of all structure components
- 3. Label all structure components as proposed or existing 4. 97.44 Distance from pier to property lines
- Distance from end of structure to centerline of road 5. 1,001.79
- Distance from end of structure to centerline of channel or river, etc. 6, 3,306.5

Applicant Name: DKRS Driftwood Shores, LLC

Drawing Scale: (Not To Scale)