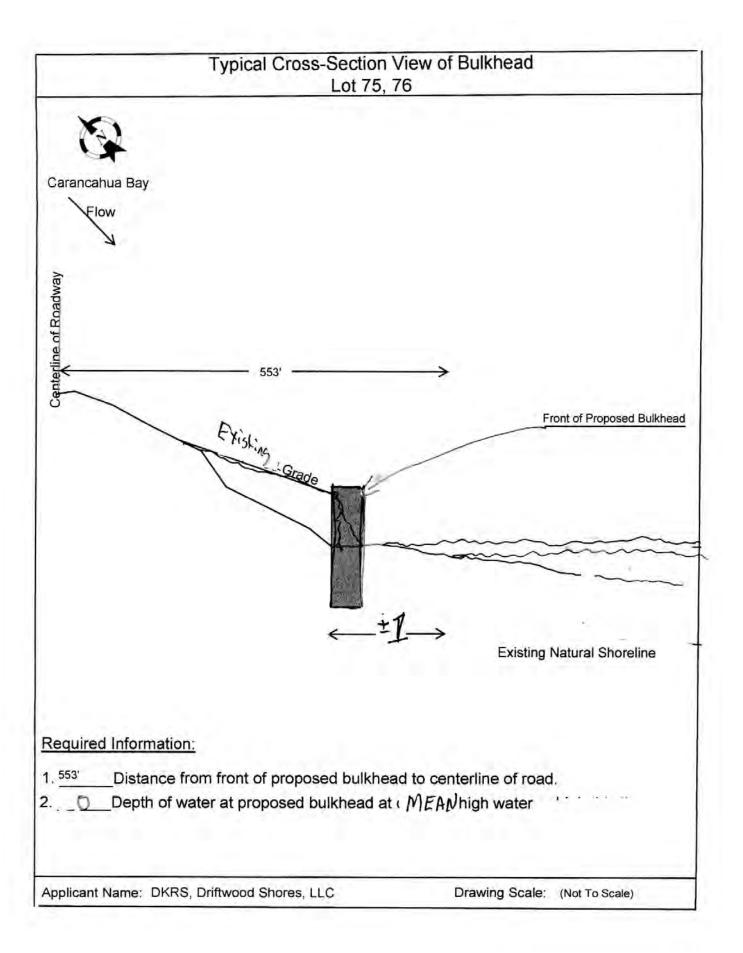

## Typical Cross-Section View of Rip Rap Lot 34 Proposed for Channel; Mechanically Dredge/Excavate. Area: 20'x20'x1.5' Area: 2-5'x20' Volume below Water Line: 2-5cy Volume Above Water Line: 2-17cy Volume Dredged/Excavated: 23cy Spoil Site: Uplands of lot 34 Proposed for Pond, Drain Pond and Mechanically Dredge/Excavate. Area: 18,601sf Current Bottom: 18" (MHW to Mudline) Proposed Bottom: 30"-36" (MHW to Mudline) Volume Dredged/Excavasted Quantitiy: 700cy Spoil Site: Uplands of lot 34 Existing Berm Approximately 18" in Height. 227.79 Proposed Rip Rap MEAN High Weter Proposed Bottom After Dredging 20 Required Information: 1, 227.79' Distance between Property Lines Depth of water at MEAN high water Distance between shoreline and front of proposed dredging at MEAN high 0' Cubic feet of fill placed along bank below the plane of WEAN high 4. None water Applicant Name: DKRS Driftwood Shores, LLC Drawing Scale: (Not To Scale)