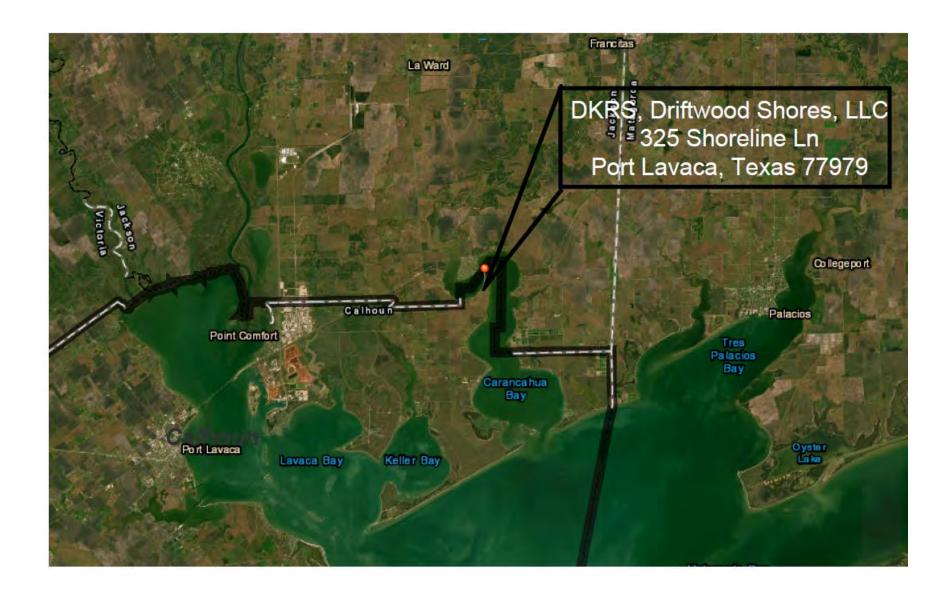

## Typical Cross-Section View of Rip Rap Lot 34 Proposed for Channel; Mechanically Dredge/Excavate. Area: 20'x20'x1.5' Area: 2-5'x20' Volume below Water Line: 2-5cy Volume Above Water Line: 2-17cy Volume Dredged/Excavated: 23cy Spoil Site: Uplands of lot 34 Proposed for Pond, Drain Pond and Mechanically Dredge/Excavate. Area: 18,601sf Current Bottom: 18" (MHW to Mudline) Proposed Bottom: 30"-36" (MHW to Mudline) Volume Dredged/Excavasted Quantitiy: 700cy Spoil Site: Uplands of lot 34 Existing Berm Approximately 18" in Height. 227.79 Proposed Rip Rap MEAN High Weter Proposed Bottom After Dredging 20 Required Information: 1, 227.79' Distance between Property Lines Depth of water at MEAN high water Distance between shoreline and front of proposed dredging at MEAN high 0' Cubic feet